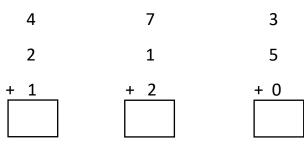

## Questions

- 1) 11+5 =-----
- 2) 16 + 4 = -----
- 3) 18 + 0 = -----
- 4) Add by drawing line

| 10  | 14  | 11  |
|-----|-----|-----|
| + 2 | + 3 | + 1 |
|     |     |     |
|     |     |     |

5) Add 15 and 2.