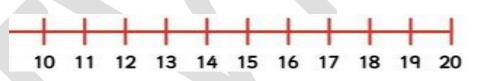

6) Add by counting forward.

14 + 5 = -----

7) Find the sum.

8) What is the sum of 14 and 3?

- 9) What is the sum of 15 and 0?
- 10) 16 + 1 = ----+ 16
- 11) 15 red balls + 4 green balls = ------ balls
- 12) There are 8 in a garden. 6 more come along. Next 4 more arrive. How many are there now? \_\_\_\_\_
- 13) Lucy ate 13 cookies on Monday and 4 cookies on Tuesday. How many cookies did she eat altogether?
- 14) Which of the following is equal to 15?
  13 + 2
  14+ 2
  12+ 1
- 15) Fill in the addition table